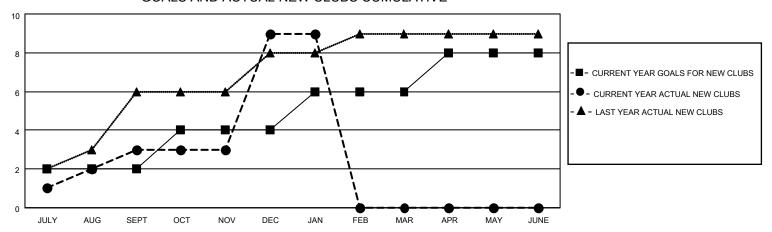

## GOALS AND ACTUAL NEW CLUBS CUMULATIVE

## MONTHLY MEMBERSHIP PROGRESS REPORT

LOCATION INDIA District 318 A Results as of: 1/31/2021

| Clubs         |               |             |               | Members               |                        |                         |                                                    |  |
|---------------|---------------|-------------|---------------|-----------------------|------------------------|-------------------------|----------------------------------------------------|--|
|               | RESULTS FOR   | R 2020-2021 |               | RESULTS FOR 2020-2021 |                        |                         |                                                    |  |
| QUARTER       | NEW CLUB GOAL | NEW CLUBS   | DROPPED CLUBS | QUARTER MEM           | BER GROWTH NET<br>GOAL | MEMBER GROWTH<br>ACTUAL | DROPPED<br>MEMBERS ACTUAL<br>(including transfers) |  |
| JULY/AUG/SEPT | 2             | 3           | 2             | JULY/AUG/SEPT         | 10                     | 217                     | 158                                                |  |
| OCT/NOV/DEC   | 2             | 6           | 0             | OCT/NOV/DEC           | 10                     | 474                     | 149                                                |  |
| JAN/FEB/MAR   | 2             | 0           | 0             | JAN/FEB/MAR           | 10                     | 21                      | 3                                                  |  |
| APR/MAY/JUNE  | 2             | 0           | 0             | APR/MAY/JUNE          | 10                     | 0                       | 0                                                  |  |