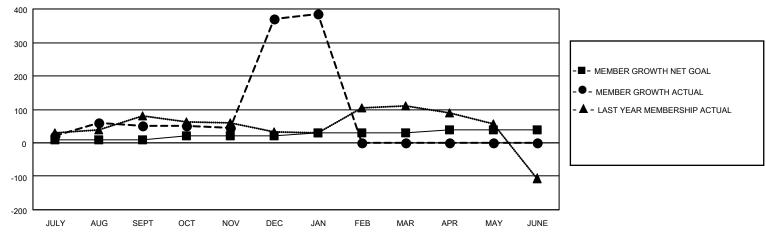

## GOALS AND ACTUAL MEMBERS CUMULATIVE

| DROPPED CLUBS: 2           |     | 83 CLUBS OF 138 ADDED 1 OR MORE | GENDER DISTRIBUTION        |                |       |
|----------------------------|-----|---------------------------------|----------------------------|----------------|-------|
|                            |     | NEW MEMBERS                     | MALE                       | 3,201 (75.04%) |       |
| DROPPED MEMBERS            |     |                                 | FEMALE                     | 1,065 (24.96%) |       |
| DECEASED                   | 17  | CLICK HERE FOR CUMULATIVE       | TOTAL FAMILY UNIT MEMBERS  |                | 2,078 |
| CLUB CANCELLED 0 OTHER 293 |     | MEMBERSHIP DATA                 | FAMILY MEMBERS PAYING HALF |                | 1,112 |
| TOTAL                      | 310 |                                 | 5020                       |                |       |

## MONTHLY MEMBERSHIP PROGRESS REPORT

LOCATION INDIA District 318 A Results as of: 1/31/2021

| Clubs         |               |             |               | Members               |                        |                         |                                                    |  |
|---------------|---------------|-------------|---------------|-----------------------|------------------------|-------------------------|----------------------------------------------------|--|
|               | RESULTS FOR   | R 2020-2021 |               | RESULTS FOR 2020-2021 |                        |                         |                                                    |  |
| QUARTER       | NEW CLUB GOAL | NEW CLUBS   | DROPPED CLUBS | QUARTER MEM           | BER GROWTH NET<br>GOAL | MEMBER GROWTH<br>ACTUAL | DROPPED<br>MEMBERS ACTUAL<br>(including transfers) |  |
| JULY/AUG/SEPT | 2             | 3           | 2             | JULY/AUG/SEPT         | 10                     | 217                     | 158                                                |  |
| OCT/NOV/DEC   | 2             | 6           | 0             | OCT/NOV/DEC           | 10                     | 474                     | 149                                                |  |
| JAN/FEB/MAR   | 2             | 0           | 0             | JAN/FEB/MAR           | 10                     | 21                      | 3                                                  |  |
| APR/MAY/JUNE  | 2             | 0           | 0             | APR/MAY/JUNE          | 10                     | 0                       | 0                                                  |  |